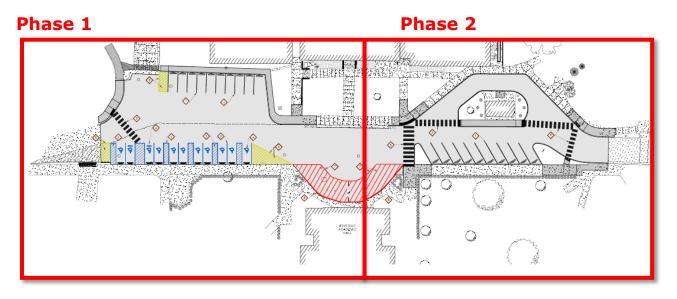

## **Road Closure of Academic Circle Drive between Academic Hall and Serena Building – Starting May 13<sup>th</sup>.**

Academic Circle Drive will remain closed between Academic Hall and Serena Building to all vehicular and pedestrian traffic through summer 2024. Lappe Cement Finishing has been contracted to complete extensive paving replacement between the two buildings and on the east side of Academic (see attached barricade plan). Mobilization and work will begin the week of May 13. With this project there will be additional road closures, each will have additional newswire information when they are scheduled. The attached phasing plan indicates the final pavement plan.

## **Phasing Plan**