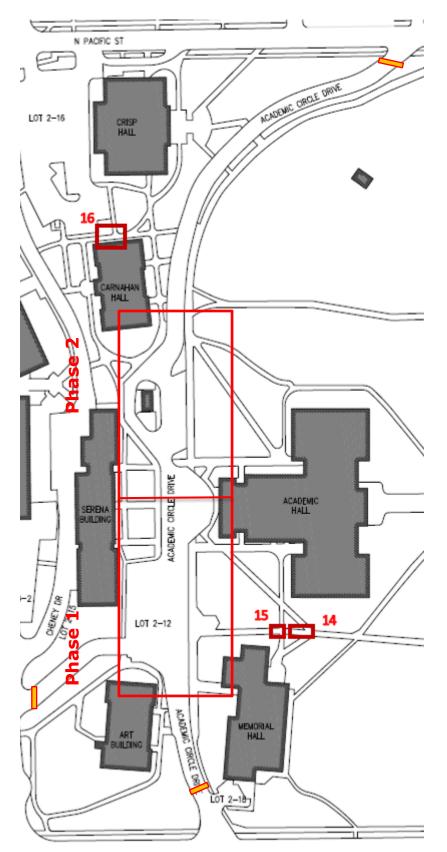

## **Road Closure of Academic Circle Drive between Academic Hall and Serena Building – Starting May 13<sup>th</sup>.**

Academic Circle Drive will remain closed between Academic Hall and Serena Building to all vehicular and pedestrian traffic through summer 2024. Lappe Cement Finishing has been contracted to complete extensive paving replacement between the two buildings and on the east side of Academic (see attached barricade plan). Mobilization and work will begin the week of May 13. With this project there will be additional road closures, each will have additional newswire information when they are scheduled. The attached phasing plan indicates the final pavement plan.

## **Barricade Plan**