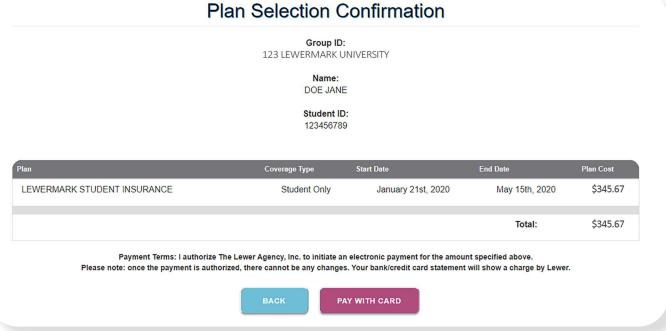

## Step 7:

Click on "PAY WITH CARD"

\*\*Payment needs to be made with a U.S. Mailing Address

\*Amount will vary depending on dates of coverage

**1(800) 821-7715** | lewermarksupport@lewer.com