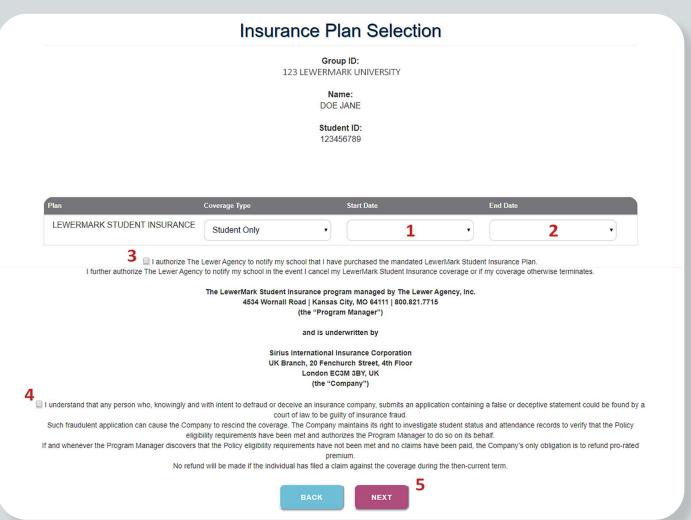

## Step 6:

Select dates of coverage from drop down arrow and check BOTH boxes. Click on "NEXT"