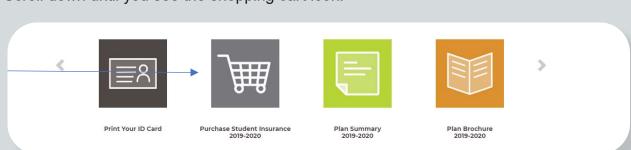

#### Step 2:

Scroll down until you see the shopping cart icon:

### Step 3:

Click on "Purchase Student Insurance"