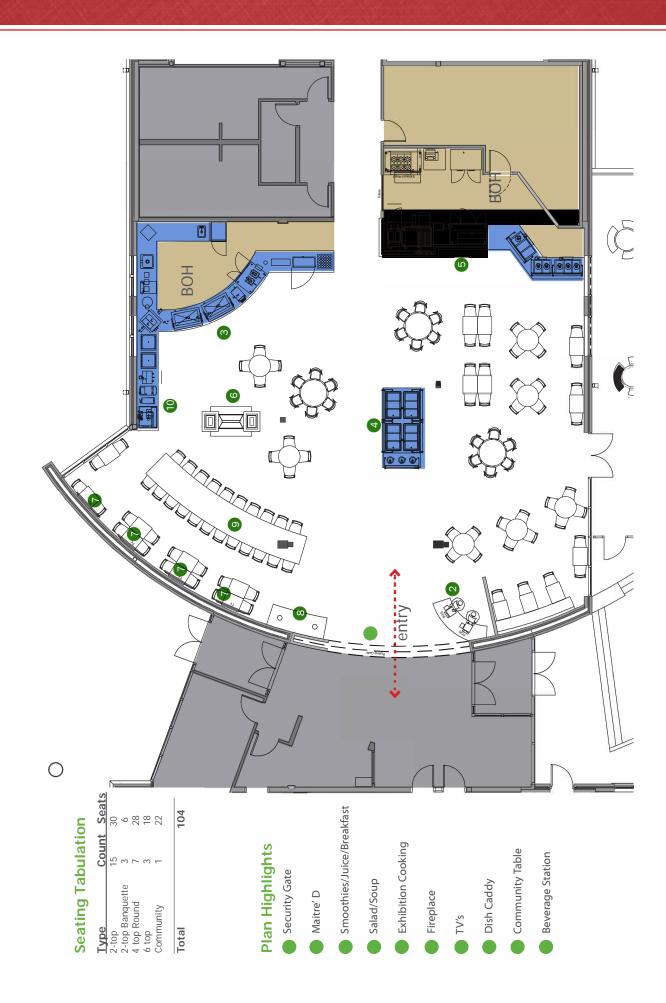

téing, olive oil based pan spray, dressings on the side and customize your meal.
- Bundling with no sugar aqua frescas

#### Entrée Build to Order Station

- Provides customization and variety at the entrée station by rotating selections throughout the week.
- FIT signature options daily, healthy cooking techniques such as olive oil spray, whole grains/brown rice offered, vegetables featured as 1/2 of the plate, lean proteins

#### Salad/Soup

- Seasonality, stealth nutrition for example adding shredded kale to a lettuce mix, sweet potato croutons
- Composed salads featuring Superfoods
- Reduced sodium soups from Au Bon Pain
- Signature Salad instructions for the salad bar so guests can create a themed salad (Greek, Mexican, etc.)

## Merrick Hall



Plan Highlights

Outdoor Dining Patio











## Southeast Missouri State's Current Meal Plan

The current plan at Southeast Missouri State consists of meals per week with accompanying flex dollars, and includes meals to flex.

| Meal Plan      | Explanation                                           | # of Students on this Plan: |
|----------------|-------------------------------------------------------|-----------------------------|
| The Light 5    | 5 meals per week and \$135 flex dollars per semester. | 245                         |
| The Typical 10 | 10 meals per week and \$80 flex dollars per semester. | 692                         |
| The Popular 15 | 15 meals per week and \$70 flex dollars per semester. | 1985                        |
| The Great 19   | 19 meals per week and \$58 flex dollars per semester. | 256