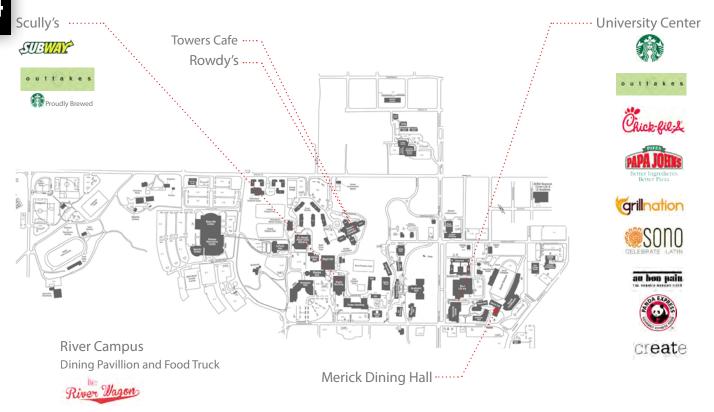

Page 6, paragraph 7

Question: What date was the last major renovation of any of the eateries?

Answer:

- 1. Towers Café Summer 2013 Renovation included the following items:
  - a. Installed drop ceiling
  - b. Installed 2 offices one for manager and dietician
  - c. Installed dish return screen
  - d. Installed check-in station and gate
  - e. Expanded seating capacity
- 2. Rowdy's 2006
  - a. Complete renovation to how it appears today.
- 3. Redhawks Market opened in Fall 2007 (refreshed entire space expanded Market to include the two concept areas in the back of the Market; renamed Redhawks Market in spring 2008)
- 4. Skylight Terrace opened Fall 2001 (no substantial renovations other than one section of carpet and door relocation in 2009)
- 5. South Dining Room opened Fall 2011 (main area August; addition in October, Grill Nation concept rotated, renovated beverage area in back, added back gate and refreshed signage and paint throughout)
- 6. Starbucks opened Fall 2011 (no renovations)
- 7. Subway at Scully January/February 2012

Page 11, paragraph 20

Question: How many attend the complimentary late night breakfast during finals each semester? Do faculty and staff assist with serving this event?

Answer: The breakfast is served at two locations, Towers and the University Center (UC). Count is presented below. University staff and administration assist with the serving at this event.

Fall 2013: Towers 805 customers, 755 UC customers Spring 2013: Towers 890 customers, 850 UC customers

Page 15, paragraph 10

Ouestion: Is there a need for kosher or halal meals?

Answer: There is not a large demand for these types of meals, however, there are limited requests for these meals on occasion. No separate kosher or halal kitchen is required to be maintained.