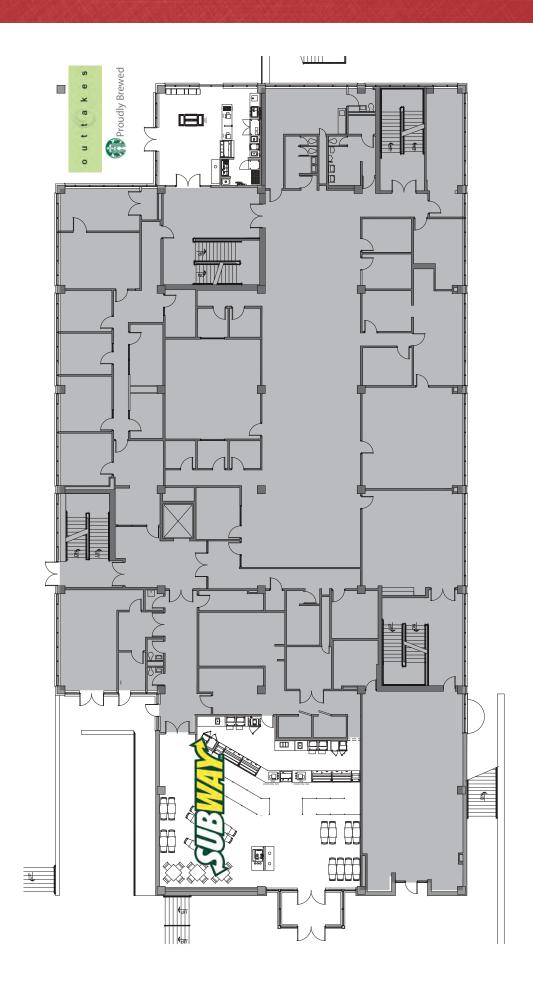

Page 6, paragraph 7

Question: What date was the last major renovation of any of the eateries?

Answer:

- 1. Towers Café Summer 2013 Renovation included the following items:
  - a. Installed drop ceiling
  - b. Installed 2 offices one for manager and dietician
  - c. Installed dish return screen
  - d. Installed check-in station and gate
  - e. Expanded seating capacity
- 2. Rowdy's 2006
  - a. Complete renovation to how it appears today.
- 3. Redhawks Market opened in Fall 2007 (refreshed entire space expanded Market to include the two concept areas in the back of the Market; renamed Redhawks Market in spring 2008)
- 4. Skylight Terrace opened Fall 2001 (no substantial renovations other than one section of carpet and door relocation in 2009)
- 5. South Dining Room opened Fall 2011 (main area August; addition in October, Grill Nation concept rotated, renovated beverage area in back, added back gate and refreshed signage and paint throughout)
- 6. Starbucks opened Fall 2011 (no renovations)
- 7. Subway at Scully January/February 2012