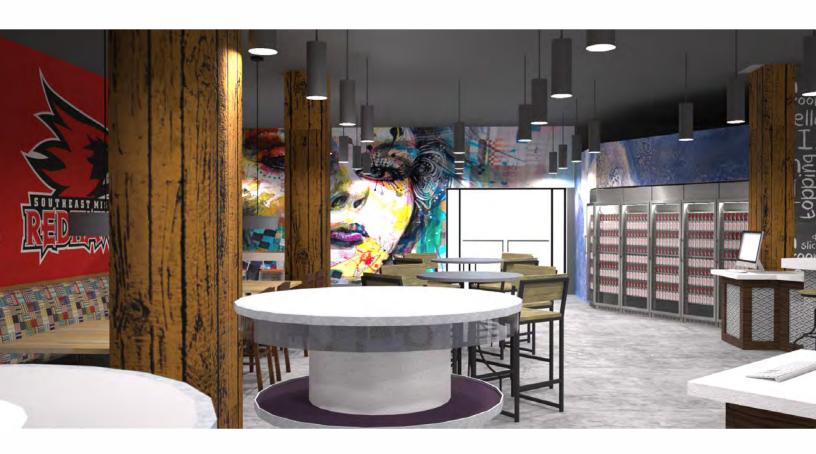

, unique grilled sandwiches and, of course, quesadillas. Additionally, we will work very closely with the campus to help support a rejuvenated student entertainment series featuring great comedians, musicians and other activities.

For those on the go...Chartwells will be placing an Outtakes station in the corner of the Rowdy's. A fully outfitted Outtakes store, guests will be able to pop into this retail outlet to enjoy delicious wraps, salads, sandwiches and more on their way to class or study groups.



#### **Seating Tabulation**

| Type            | Count | Seats |
|-----------------|-------|-------|
| 2-top Banquette | 11    | 22    |
| 4 top Round     | 4     | 16    |
| 6 top           | 2     | 12    |
| Counter         |       | 16    |
| Total           |       | 66    |









#### **River Campus - Food Truck Pavilion**

Located in the green space on River Campus will be your brand new outdoor pavilion. This modern architectural space doubles as both a fun student hangout as well as a cool event space. Housing a series of tables, chairs and an outdoor fire place, this patio brings a sophisticated touch to the River Campus. Designed to showcase the natural beauty of the river, this space provide your students the opportunity enjoy a hors d'oeuvres party after their senior concert or hang out with friends on a beautiful spring day.

Rounding out the dining experience at River Campus is the vintage style food truck that provides a wide variety of dining experiences. As we studied the dining footprint at SEMO, we recognized there were many outlying buildings and p