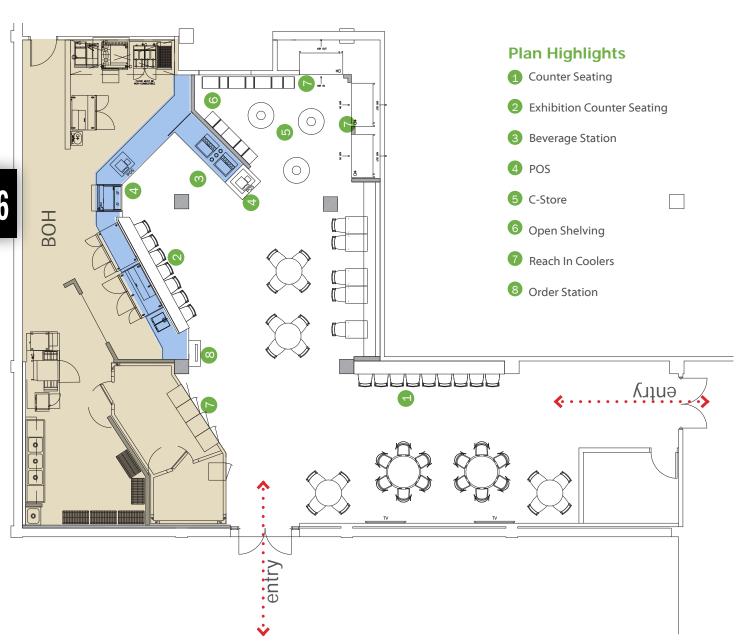

rritos, unique grilled sandwiches and, of course, quesadillas. Additionally, we will work very closely with the campus to help support a rejuvenated student entertainment series featuring great comedians, musicians and other activities.

For those on the go...Chartwells will be placing an Outtakes station in the corner of the Rowdy's. A fully outfitted Outtakes store, guests will be able to pop into this retail outlet to enjoy delicious wraps, salads, sandwiches and more on their way to class or study groups.



#### **Seating Tabulation**

| Type            | Count | Seats |
|-----------------|-------|-------|
| 2-top Banquette | 11    | 22    |
| 4 top Round     | 4     | 16    |
| 6 top           | 2     | 12    |
| Counter         |       | 16    |
| Total           |       | 66    |









#### **River Campus - Food Truck Pavilion**

Located in the green space on River Campus will be your brand new outdoor pavilion. This modern architectural space doubles as both a fun student hangout as well as a cool event space. Housing a series of tables, chairs and an outdoor fire place, this patio brings a sophisticated touch to the River Campus. Designed to showcase the natural beauty of the river, this space provide your students the opportunity enjoy a hors d'oeuvres party after their senior concert or hang out with friends on a beautiful spring day.

Rounding out the dining experience at River Campus is the vintage style food truck that provides a wide variety of dining experiences. As we studied the dining footprint at SEMO, we recognized there were many outlying buildings