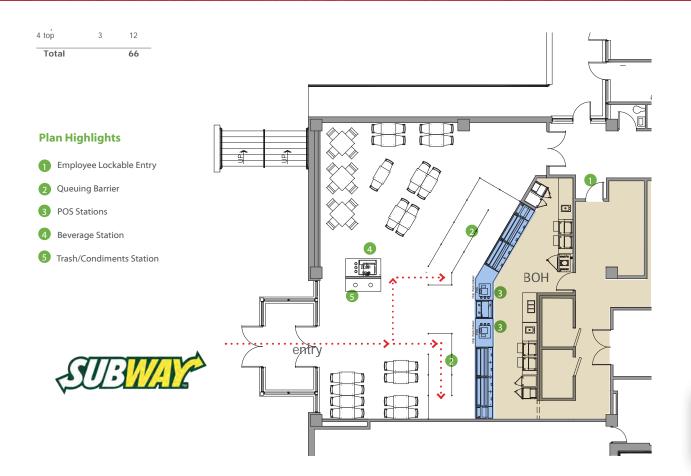

Page 6, paragraph 7

Question: What date was the last major renovation of any of the eateries?

Answer:

- 1. Towers Café Summer 2013 Renovation included the following items:
  - a. Installed drop ceiling
  - b. Installed 2 offices one for manager and dietician
  - c. Installed dish return screen
  - d. Installed check-in station and gate
  - e. Expanded seating capacity
- 2. Rowdy's 2006
  - a. Complete renovation to how it appears today.
- 3. Redhawks Market opened in Fall 2007 (refreshed entire space expanded Market to include the two concept areas in the back of the Market; renamed Redhawks Market in spring 2008)
- 4. Skylight Terrace opened Fall 2001 (no substantial renovations other than one section of carpet and door relocation in 2009)
- 5. South Dining Room opened Fall 2011 (main area August; addition in October, Grill Nation concept rotated, renovated beverage area in back, added back gate and refreshed signage and paint throughout)
- 6. Starbucks opened Fall 2011 (no renovations)
- 7. Subway at Scully January/February 2012