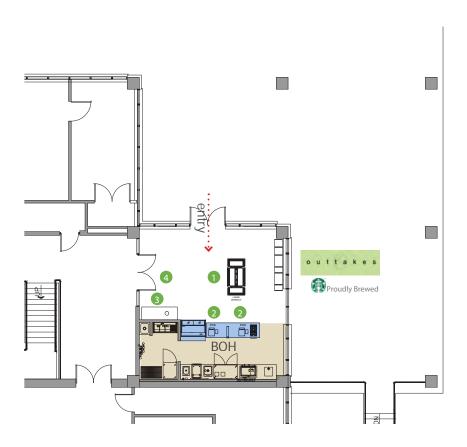

Page 6, paragraph 7

Question: What date was the last major renovation of any of the eateries?

Answer:

- 1. Towers Café Summer 2013 Renovation included the following items:
  - a. Installed drop ceiling
  - b. Installed 2 offices one for manager and dietician
  - c. Installed dish return screen
  - d. Installed check-in station and gate
  - e. Expanded seating capacity
- 2. Rowdy's 2006
  - a. Complete renovation to how it appears today.
- 3. Redhawks Market opened in Fall 2007 (refreshed entire space expanded Market to include the two concept areas in the back of the Market; renamed Redhawks Market in spring 2008)
- 4. Skylight Terrace opened Fall 2001 (no substantial renovations other than one section of carpet and door relocation in 2009)
- 5. South Dining Room opened Fall 2011 (main area August; addition in October, Grill Nation concept rotated, renovated beverage area in back, added back gate and refreshed signage and paint throughout)
- 6. Starbucks opened Fall 2011 (no renovations)
- 7. Subway at Scully January/February 2012