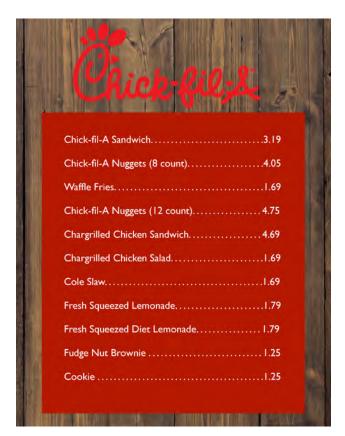

Proprietary Property of the Franchises if they are not renewed:

- o. Chick'Fil'A minus the starline refrigerated beverage dispenser which is UC property and the Duke pull out holding system which is UC property
- p. Dippin' Dot's two display freezers and two storage freezers
- q. Pepsi fountains, minus ice machines, and coolers
- r. Coke coolers
- s. Subway