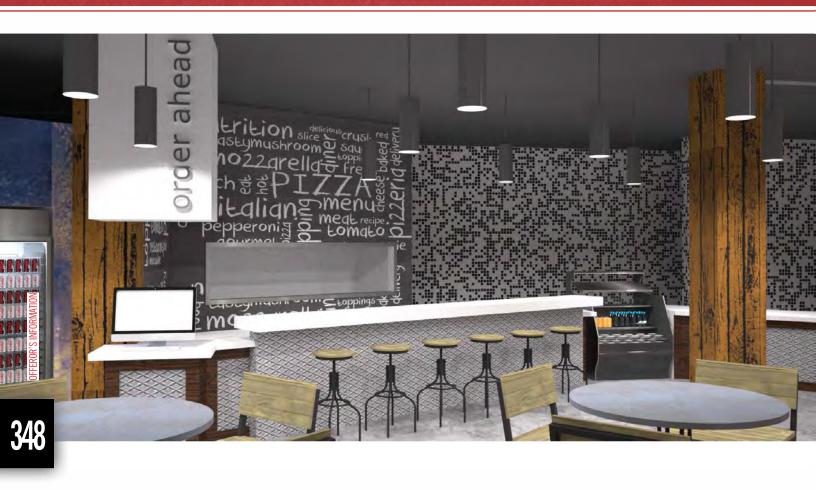

os, unique grilled sandwiches and, of course, quesadillas. Additionally, we will work very closely with the campus to help support a rejuvenated student entertainment series featuring great comedians, musicians and other activities.

For those on the go...Chartwells will be placing an Outtakes station in the corner of the Rowdy's. A fully outfitted Outtakes store, guests will be able to pop into this retail outlet to enjoy delicious wraps, salads, sandwiches and more on their way to class or study groups.



#### **Seating Tabulation**

| Type            | Count | Seats |
|-----------------|-------|-------|
| 2-top Banquette | 11    | 22    |
| 4 top Round     | 4     | 16    |
| 6 top           | 2     | 12    |
| Counter         |       | 16    |
| Total           |       | 66    |









#### **River Campus - Food Truck Pavilion**

Located in the green space on River Campus will be your brand new outdoor pavilion. This modern architectural space doubles as both a fun student hangout as well as a cool event space. Housing a series of tables, chairs and an outdoor fire place, this patio brings a sophisticated touch to the River Campus. Designed to showcase the natural beauty of the river, this space provide your students the opportunity enjoy a hors d'oeuvres party after their senior concert or hang out with friends on a beautiful spring day.

Rounding out the dining experience at River Campus is the vintage style food truck that provides a wide variety of dining experiences. As we studied the dining footprint at SEMO, we recognized there were many outlying buildings and